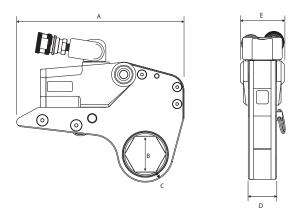

## Technical Information

| Model         |       | HTL-L2                                                          | HTL-L4                                                          | HTL-L8                                                            | HTL-L14                              | HTL-L30                                                            |
|---------------|-------|-----------------------------------------------------------------|-----------------------------------------------------------------|-------------------------------------------------------------------|--------------------------------------|--------------------------------------------------------------------|
| Torque Wrench |       | HTL-W2                                                          | HTL-W4                                                          | HTL-W8                                                            | HTL-W14                              | HTL-W30                                                            |
| Min Torque    | lb.ft | 255                                                             | 580                                                             | 1143                                                              | 2010                                 | 4770                                                               |
|               | Nm    | 346                                                             | 786                                                             | 1549                                                              | 2725                                 | 6466                                                               |
| Max Torque    | lb.ft | 1710                                                            | 3855                                                            | 8151                                                              | 13400                                | 31800                                                              |
|               | Nm    | 2318                                                            | 5226                                                            | 11049                                                             | 18165                                | 43100                                                              |
| Weight        | Kg    | 0.93                                                            | 1.86                                                            | 3.22                                                              | 5.12                                 | 11.28                                                              |
| A             | mm    | 183                                                             | 248                                                             | 308                                                               | 372                                  | 406                                                                |
|               | Inch  | 7.2                                                             | 9.8                                                             | 12.1                                                              | 14.6                                 | 16.0                                                               |
| В             | mm    | 24-70                                                           | 36-80                                                           | 50-105                                                            | 55-120                               | 70-155                                                             |
|               | Inch  | <sup>3</sup> / <sub>4</sub> " - 2 <sup>3</sup> / <sub>4</sub> " | <sup>7</sup> / <sub>8</sub> " - 3 <sup>1</sup> / <sub>8</sub> " | 1 <sup>3</sup> / <sub>4</sub> " - 4 <sup>1</sup> / <sub>8</sub> " | 2" - 4 <sup>5</sup> / <sub>8</sub> " | 3 <sup>9</sup> / <sub>16</sub> " - 6 <sup>1</sup> / <sub>8</sub> " |
| C             | mm    | 9                                                               | 12                                                              | 15                                                                | 18.5                                 | 22                                                                 |
|               | Inch  | 0.4                                                             | 0.5                                                             | 0.6                                                               | 0.7                                  | 0.9                                                                |
| D             | mm    | 31.5                                                            | 42                                                              | 52.6                                                              | 64                                   | 85                                                                 |
|               | Inch  | 1.2                                                             | 1.7                                                             | 2.1                                                               | 2.5                                  | 3.3                                                                |
| E             | mm    | 45                                                              | 60                                                              | 80                                                                | 90                                   | 131                                                                |
|               | Inch  | 1.7                                                             | 2.4                                                             | 3.1                                                               | 3.5                                  | 5.2                                                                |