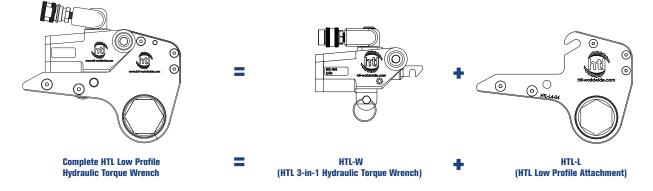

# HTL Low Profile Torque Wrench Attatchment

The HTL Low Profile Torque Wrench Attachment is part of HTL's innovative 3-in-1 Hydraulic Torque Wrench range and works with HTL's range of 'W' Low Profile Hydraulic Torque Wrenches.

\*Complete tool shown is HTL-W Torque Wrench with HTL-L Low Profile Attachment